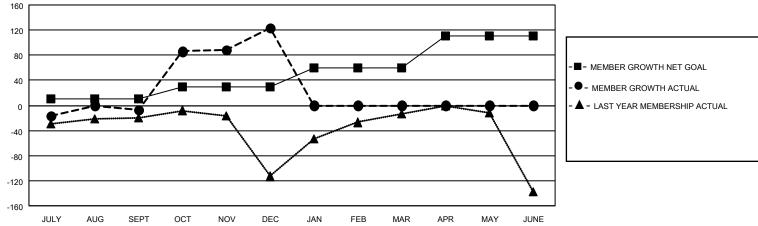

| LOCATION REP OF SRI LANKA |               | District 306 B2 |                   | Results as of: 12/31/2020 |                        |                         |                                                                      |  |
|---------------------------|---------------|-----------------|-------------------|---------------------------|------------------------|-------------------------|----------------------------------------------------------------------|--|
| Clubs                     |               |                 | Me                |                           |                        | embers                  |                                                                      |  |
|                           | RESULTS FOR   | R 2020-2021     |                   | RESULTS FOR 2020-2021     |                        |                         |                                                                      |  |
| QUARTER                   | NEW CLUB GOAL | NEW CLUBS       | DROPPED CLUBS     | QUARTER MEM               | BER GROWTH NET<br>GOAL | MEMBER GROWTH<br>ACTUAL | DROPPED<br>MEMBERS ACTUA<br>(including transfers                     |  |
| JULY/AUG/SEPT             | 1             | 0               | 1                 | JULY/AUG/SEPT             | 10                     | 54                      | 48                                                                   |  |
| OCT/NOV/DEC               | 1             | 3               | 0                 | OCT/NOV/DEC               | 20                     | 209                     | 74                                                                   |  |
| JAN/FEB/MAR               | 1             | 0               | 0                 | JAN/FEB/MAR               | 30                     | 0                       | 0                                                                    |  |
| APR/MAY/JUNE              | 1             | 0               | 0                 | APR/MAY/JUNE              | 50                     | 0                       | 0                                                                    |  |
| 2.5                       | / X /         |                 |                   |                           |                        |                         | - ● - CURRENT YEAR ACTUAL NEW CLUBS - ▲ - LAST YEAR ACTUAL NEW CLUBS |  |
| 1.5                       |               |                 | $\longrightarrow$ |                           |                        |                         |                                                                      |  |
| 0.5<br>0 JULY AU          | IG SEPT OCT   | NOV E           | DEC JAN FEB       | MAR APR                   | MAY JUNE               |                         |                                                                      |  |
|                           |               |                 | IAL MEMBERS C     |                           |                        |                         |                                                                      |  |
| 160                       |               |                 |                   |                           |                        |                         |                                                                      |  |